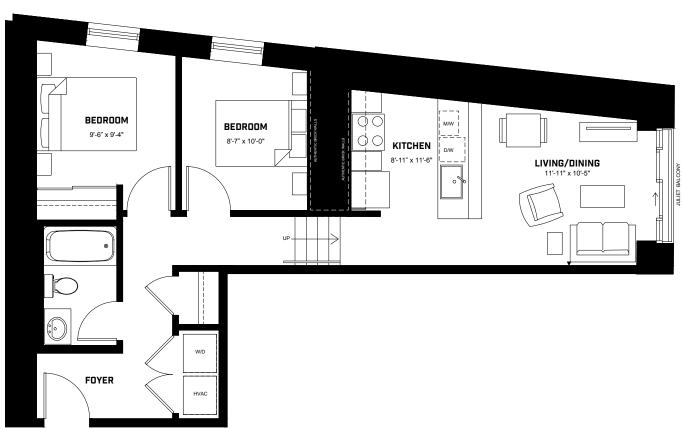

GORE PARK LOFTS

| UNIT#   | 208   | 308   | 408   |
|---------|-------|-------|-------|
| SQ. FT. | 841.7 | 841.7 | 780.3 |

Plans and specifications are subject to change without notice. Actual usable floor space may vary from stated floor area. Illustrations are artists concept only and may show optional features not included in base price. See sales representative for further information. E. & O. E.