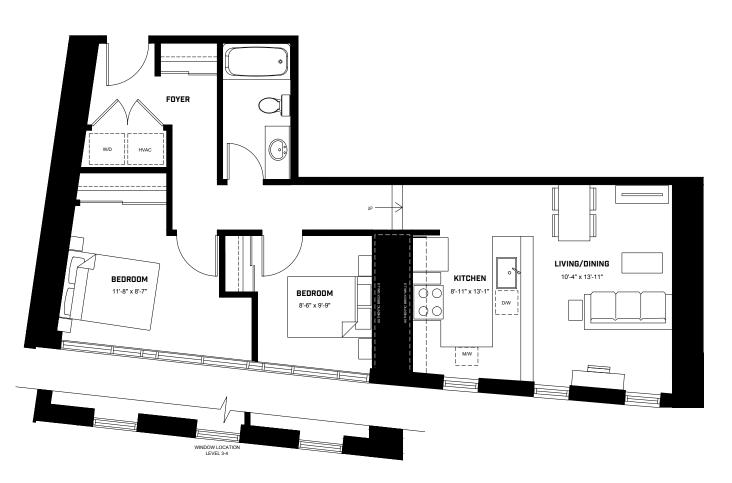

GORE PARK LOFTS

|   | UNIT#   | 201   | 301   | 401   |  |
|---|---------|-------|-------|-------|--|
| ı | SO. FT. | 906.3 | 906.3 | 895.5 |  |

SUITE AVAILABILITY FLOORS 2-4

G O R E P A R K

UNIT # 501 601 SQ. FT. 893.4 893.4