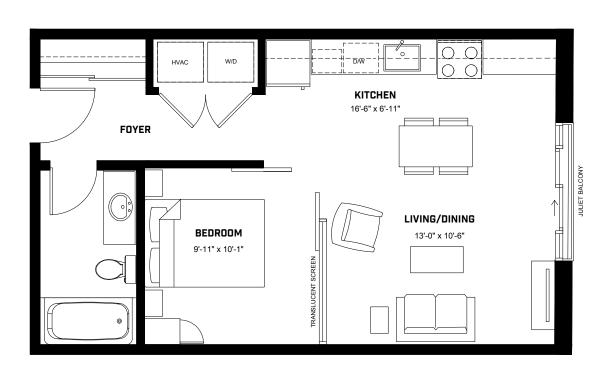

| UNIT#   | 204   | 205   | 304   | 305   | 404   | 405   |
|---------|-------|-------|-------|-------|-------|-------|
| SO. FT. | 553.2 | 555.4 | 553.2 | 555.4 | 553.2 | 555.4 |

SUITE AVAILABILITY FLOORS 2-4