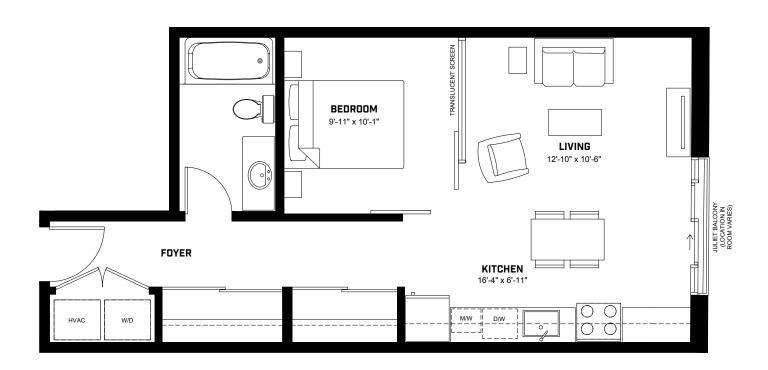

GORE PARK LOFTS

|   | UNIT#   | 201   | 301   | 401   |  |
|---|---------|-------|-------|-------|--|
| ı | SO. FT. | 906.3 | 906.3 | 895.5 |  |

SUITE AVAILABILITY FLOORS 2-4

G O R E P A R K

UNIT # 501 601 SQ. FT. 893.4 893.4