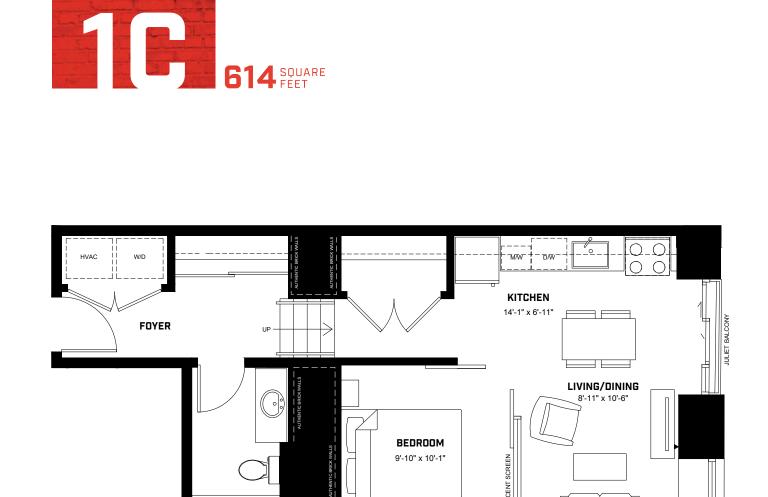

GORE PARK LOFTS

SUITE AVAILABILITY FLOORS 2-4

Plans and specifications are subject to change without notice. Actual usable floor space may vary from stated floor area. Illustrations are artists concept only and may show optional features not included in base price. See sales representative for further information. E. & O. E.