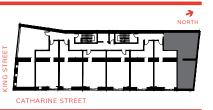

GORE PARK LOFTS

SUITE AVAILABILITY FLOORS 2-4

Plans and specifications are subject to change without notice. Actual usable floor space may vary from stated floor area. Illustrations are artists concept only and may show optional features not included in base price. See sales representative for further information. E. & O. E.

GORE PARK LOFTS

|   | UNIT#   | 201   | 301   | 401   |  |
|---|---------|-------|-------|-------|--|
| ı | SO. FT. | 906.3 | 906.3 | 895.5 |  |

SUITE AVAILABILITY FLOORS 2-4

G O R E P A R K

UNIT # 501 601 SQ. FT. 893.4 893.4