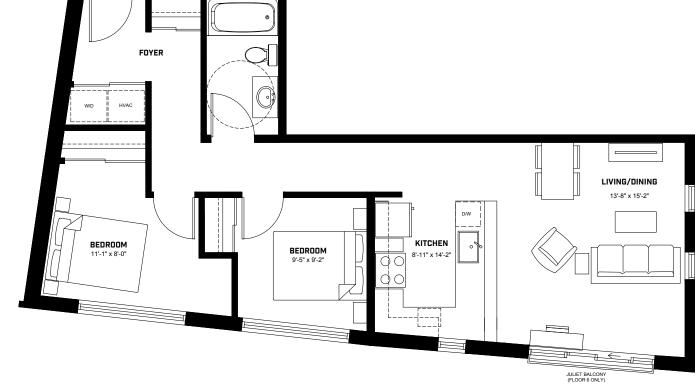

GORE PARK LOFTS

|   | UNIT#   | 201   | 301   | 401   |  |
|---|---------|-------|-------|-------|--|
| ı | SO. FT. | 906.3 | 906.3 | 895.5 |  |

SUITE AVAILABILITY FLOORS 2-4

G O R E P A R K

UNIT # 501 601 SQ. FT. 893.4 893.4