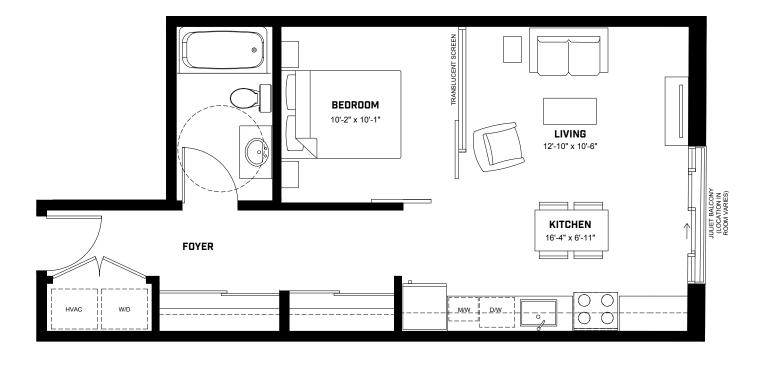

GORE PARK LOFTS

|   | UNIT#   | 201   | 301   | 401   |  |
|---|---------|-------|-------|-------|--|
| ı | SO. FT. | 906.3 | 906.3 | 895.5 |  |

SUITE AVAILABILITY FLOORS 2-4

G O R E P A R K

UNIT # 501 601 SQ. FT. 893.4 893.4