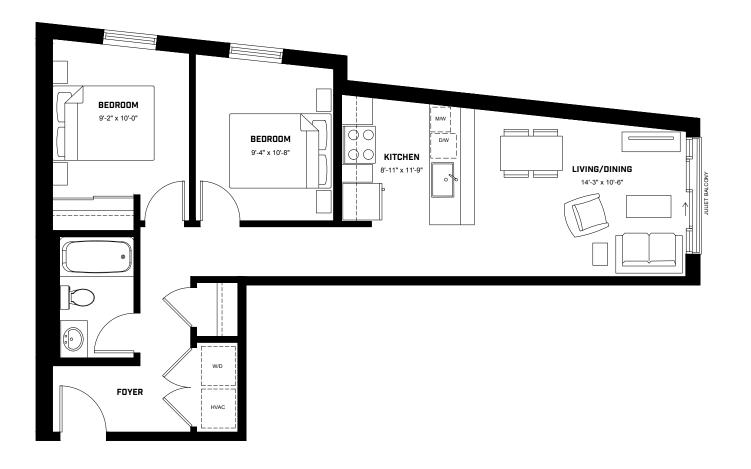

GORE PARK LOFTS

| UNIT#   | 208   | 308   | 408   |
|---------|-------|-------|-------|
| SQ. FT. | 841.7 | 841.7 | 780.3 |

Plans and specifications are subject to change without notice. Actual usable floor space may vary from stated floor area. Illustrations are artists concept only and may show optional features not included in base price. See sales representative for further information. E. & O. E.